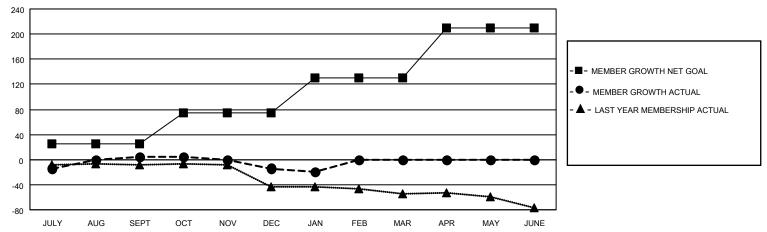

## MONTHLY MEMBERSHIP PROGRESS REPORT

|               | Club          | ns.       |               | Members               |                         |                         |                                                    |  |  |
|---------------|---------------|-----------|---------------|-----------------------|-------------------------|-------------------------|----------------------------------------------------|--|--|
|               | RESULTS FOI   |           |               | RESULTS FOR 2020-2021 |                         |                         |                                                    |  |  |
| QUARTER       | NEW CLUB GOAL | NEW CLUBS | DROPPED CLUBS | QUARTER ME            | MBER GROWTH NET<br>GOAL | MEMBER GROWTH<br>ACTUAL | DROPPED<br>MEMBERS ACTUAL<br>(including transfers) |  |  |
| JULY/AUG/SEPT | 1             | 0         | 0             | JULY/AUG/SEPT         | 25                      | 26                      | 20                                                 |  |  |
| OCT/NOV/DEC   | 1             | 0         | 0             | OCT/NOV/DEC           | 50                      | 6                       | 25                                                 |  |  |
| JAN/FEB/MAR   | 1             | 0         | 0             | JAN/FEB/MAR           | 55                      | 1                       | 7                                                  |  |  |
| APR/MAY/JUNE  | 1             | 0         | 0             | APR/MAY/JUNE          | 80                      | 0                       | 0                                                  |  |  |
|               | GOALS         | AND ACTUA | L NEW CLUBS C | UMULATIVE             |                         |                         |                                                    |  |  |
| 4             |               |           |               |                       | -                       |                         |                                                    |  |  |